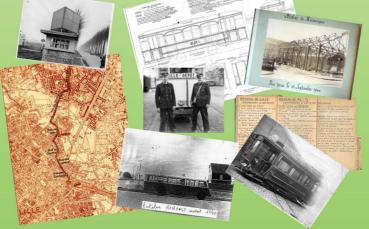

# Archives:

An impressive amount of documents is archived.
Plans, photos, newspapers, manuals are being classified.