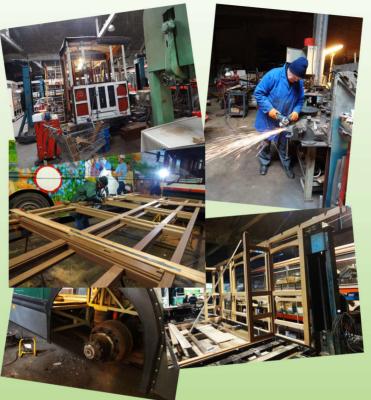

# The workshop:

You just need to be curious, know how to tinker and be of good will to come and work there.

Carpentry, ironwork, turning, electricity, painting, auto mechanics, etc ... are legion for the restoration and maintenance of buses and trams in our vehicles collection.