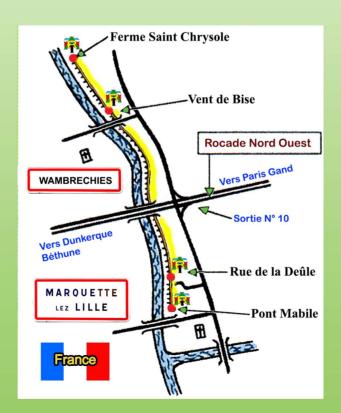

#### -TOURIST LINE

Circulation from April to the end of September, every Sunday from 2:30 p.m. to 6:00 p.m. Wednesdays during school holidays from 3:00 p.m. to 5:30 p.m.

Come and immerse yourself back in times and take a ride in old trams along the Deûle.

### Departures:

Marquette : rue de la Deûle, Pont Mabile Wambrechies : Vent de Bise, Ferme St-Chrysole.

Possibility of special reservation upon request.