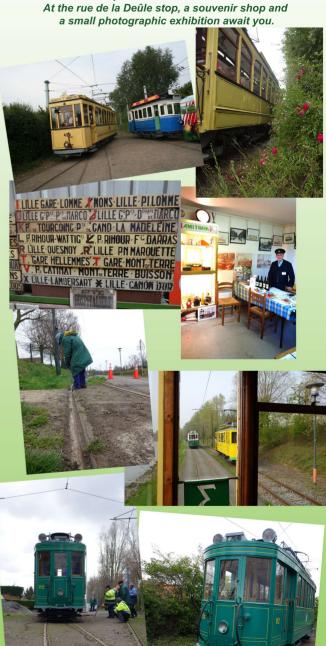

Founded in 1968, AMITRAM aims to preserve the memory and vehicles of metropolitan public transport.

Thanks to the hard work and tenacity of the original members, a 3 km tourist line runs along the edge of Deûle between the cities of Marquette and Wambrechies since 1995.

It is the only tourist tram in France circulating on this railway.

#### -TOURIST LINE

Circulation from April to the end of September, every Sunday from 2:30 p.m. to 6:00 p.m. Wednesdays during school holidays from 3:00 p.m. to 5:30 p.m.

Come and immerse yourself back in times and take a ride in old trams along the Deûle.

### Departures:

Marquette : rue de la Deûle, Pont Mabile Wambrechies : Vent de Bise, Ferme St-Chrysole.

Possibility of special reservation upon request.

## Exhibitions and services:

We are active in local events and participate in exhibitions related to vintage vehicles or upon request for historical public transport presentations.